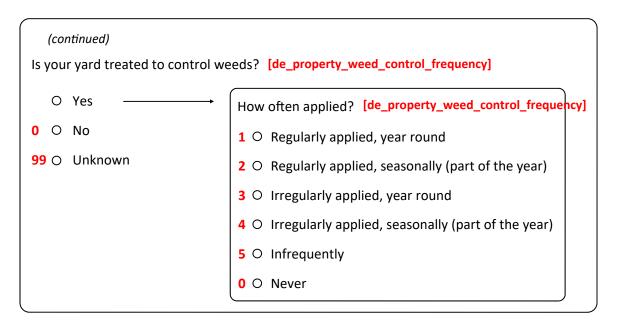

Is your home treated to control insects and pests? [de\_property\_pest\_control\_frequency]

- O Yes —
- 0 O No
- 99 O Unknown

How often applied? [de\_property\_pest\_control\_frequency]

- **1** Regularly applied, year round
- 2 O Regularly applied, seasonally (part of the year)
- **3** Irregularly applied, year round
- **4** Irregularly applied, seasonally (part of the year)
- 5 O Infrequently
- 0 O Never